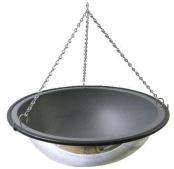

## **Dome Mirrors**

1/2 and 1/4 Clip-on Mounting Clips

Chain Mount for the Full Domes

are made from the same mirror-grade acrylic. The Quarter and Half Domes are Coated with a stiffener and have Clip-on Mounts. The Full Domes are open backed and are hung with the included chain mounting hardware. You can optionally flush mount the mirrors using the screw holes provided on the flange.

Full Dome - No Back Plate

| Model      | Diameter | Actual Size        |
|------------|----------|--------------------|
| AL-H143185 | 18"      | 18" Dia x 9" Tall  |
| AL-H143265 | 26"      | 26" Dia x 13" Tal  |
| AL-H143305 | 30"      | 30" Dia x 15" Tal  |
| AL-H143485 | 36"      | 36" Dis x 18" Tall |
| AL-H143485 | 48"      | 48" Dia x 24" Tal  |

1/4 Dome

½ Dome

**Full Dome** 

**Drop-in One Piece**